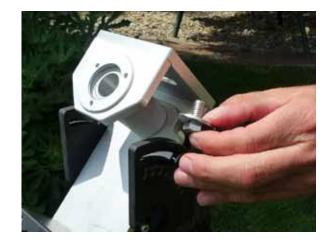

#### VII. How to fix the Astro Ballhead to FORNAX 10 LighTrack (way 2):

Advantage: Can carry more weight due to the ballhead's position on the vertical axis Disadvantage: The polar scope cannot be used with this setting.