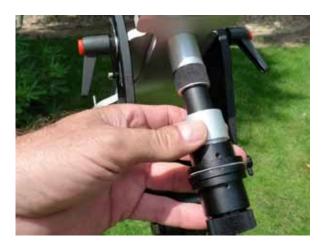

# FORNAX 10 -Manual-



The FORNAX 10 mount can be fixed on an EQ tripod (can be purchased seperately) or any kind of photo tripod.



EQ tripod



Photo tripod

I. How to fix FORNAX 10 LighTrack on photo tripod:

















II. How to fix FORNAX 10 LighTrack on EQ tripod:



1.



2.



3.



5.





How to fix the polarscope to FORNAX 10 LighTrack: III.









### IV. How to fix the laserpen to FORNAX 10 LighTrack (type 1):



1.





2.



3.

4.

Two types of laserpens are available on the market.

V. How to fix the laserpen to FORNAX 10 LighTrack (type 2)



1.







#### VI. How to fix the Astro Ballhead to FORNAX 10 LighTrack (way 1):





3.



4.



2.



5.

Advantage: The polar scope can be used with this setting. Disadvantage: Less weight capacity.

#### VII. How to fix the Astro Ballhead to FORNAX 10 LighTrack (way 2):



Advantage: Can carry more weight due to the ballhead's position on the vertical axis Disadvantage: The polar scope cannot be used with this setting.

8. How to fix the the camera to FORNAX 10 LighTrack:





1.





## FORNAX 10 LighTrack control box



Northern hemisphere Southern hemisphere