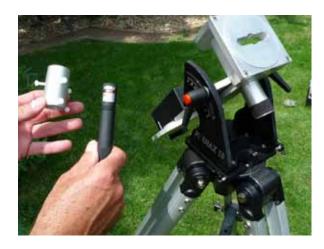

### IV. How to fix the laserpen to FORNAX 10 LighTrack (type 1):

1.

2.

3.

4.

Two types of laserpens are available on the market.

V. How to fix the laserpen to FORNAX 10 LighTrack (type 2)

1.