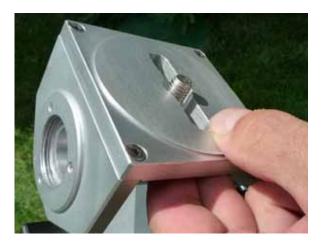

#### VI. How to fix the Astro Ballhead to FORNAX 10 LighTrack (way 1):

3.

4.

2.

5.

Advantage: The polar scope can be used with this setting. Disadvantage: Less weight capacity.