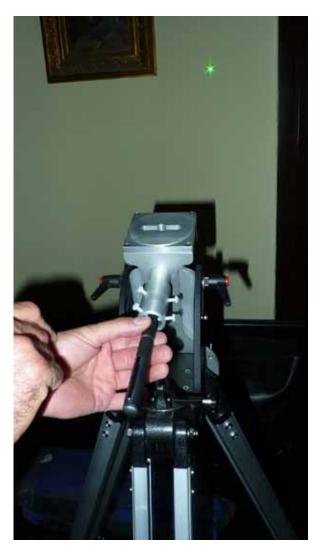

### IV. How to fix the laserpen to FORNAX 10 LighTrack (type 1):

1.

2.

3.

4.

Two types of laserpens are available on the market.

V. How to fix the laserpen to FORNAX 10 LighTrack (type 2)

1.