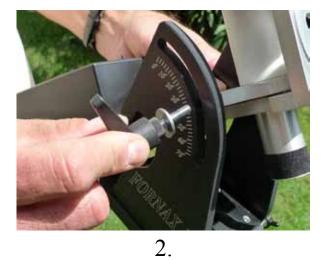

# FORNAX 10 -Manual-



The FORNAX 10 mount can be fixed on an EQ tripod (can be purchased seperately) or any kind of photo tripod.



EQ tripod



Photo tripod

I. How to fix FORNAX 10 LighTrack on photo tripod:

















II. How to fix FORNAX 10 LighTrack on EQ tripod:



1.



2.



3.



5.





How to fix the polarscope to FORNAX 10 LighTrack: III.









### IV. How to fix the laserpen to FORNAX 10 LighTrack (type 1):



1.





2.



3.

4.

Two types of laserpens are available on the market.

V. How to fix the laserpen to FORNAX 10 LighTrack (type 2)



1.







#### VI. How to fix the Astro Ballhead to FORNAX 10 LighTrack (way 1):





3.



4.



2.



5.

Advantage: The polar scope can be used with this setting. Disadvantage: Less weight capacity.

#### VII. How to fix the Astro Ballhead to FORNAX 10 LighTrack (way 2):



Advantage: Can carry more weight due to the ballhead's position on the vertical axis Disadvantage: The polar scope cannot be used with this setting.

8. How to fix