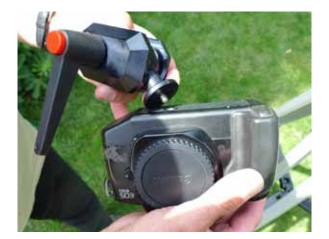

Q tripod:



1.



2.



3.



5.





How to fix the polarscope to FORNAX 10 LighTrack: III.









### IV. How to fix the laserpen to FORNAX 10 LighTrack (type 1):



1.





2.



3.

4.

Two types of laserpens are available on the market.

V. How to fix the laserpen to FORNAX 10 LighTrack (type 2)



1.







#### VI. How to fix the Astro Ballhead to FORNAX 10 LighTrack (way 1):





3.



4.



2.



5.

Advantage: The polar scope can be used with this setting. Disadvantage: Less weight capacity.

#### VII. How to fix the Astro Ballhead to FORNAX 10 LighTrack (way 2):



Advantage: Can carry more weight due to the ballhead's position on the vertical axis Disadvantage: The polar scope cannot be used with this setting.

8. How to fix the the camera to FORNAX 10 LighTrack:





1.





## FORNAX 10 LighTrack control box



Northern hemisphere Southern hemisphere