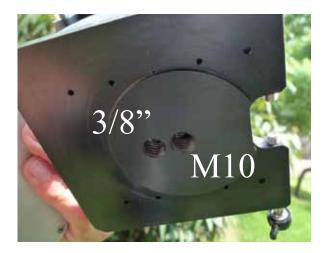

#### VI. How to fix the Astro Ballhead to FORNAX 10 LighTrack (way 1):

3.

4.

2.

5.

Advantage: The polar scope can be used with this setting. Disadvantage: Less weight capacity.

#### VII. How to fix the Astro Ballhead to FORNAX 10 LighTrack (way 2):

Advantage: Can carry more weight due to the ballhead's position on the vertical axis Disadvantage: The polar scope cannot be used with this setting.