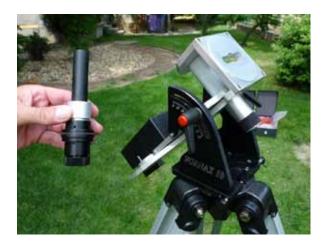

# FORNAX 10 -Manual-



The FORNAX 10 mount can be fixed on an EQ tripod (can be purchased seperately) or any kind of photo tripod.



EQ tripod



Photo tripod

I. How to fix FORNAX 10 LighTrack on photo tripod:

















II. How to fix FORNAX 10 LighTrack on EQ tripod:



1.



2.



3.



5.





How to fix the polarscope to FORNAX 10 LighTrack: III.









### IV. How to fix the laserpen to FORNAX 10 LighTrack (type 1):



1.





2.



3.

4.

Two types of laserpens are available on the market.

V. How to fix the laserpen to FORNAX 10 LighTrack (type 2)



1.







#### VI. How to fix the Astro Ballhead to FORNAX 10 LighTrack (way 1):





3.



4.



2.



5.

Advantage: The polar scope can be used with this setting. Disadvantage: Less weight capacity.

#### VII. How to fix the Astro Ballhead to FORNAX 10 LighTrack (way 2):



Advantage: Can carry more weight due to the ballhead's position on the vertical axis Disadvantage: The polar scope cannot be used with this setting.

8. How to fix the the camera to FORNAX 10 LighTrack:





1.





## FORNAX 10 LighTrack control box



Northern hemisphere Southern hemisphere