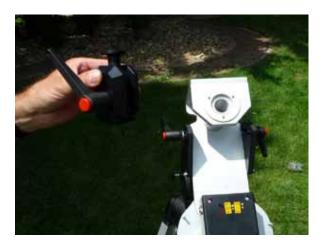

### IV. How to fix the laserpen to FORNAX 10 LighTrack (type 1):

1.

2.

3.

4.

Two types of laserpens are available on the market.

V. How to fix the laserpen to FORNAX 10 LighTrack (type 2)

1.