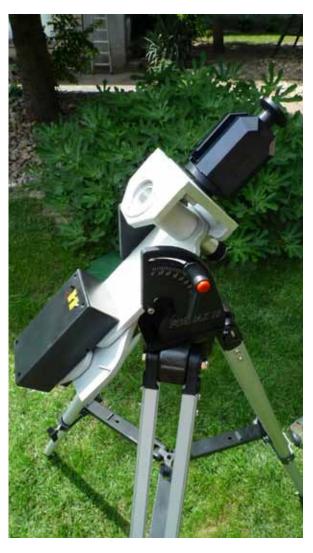

# FORNAX 10 -Manual-

The FORNAX 10 mount can be fixed on an EQ tripod (can be purchased seperately) or any kind of photo tripod.

EQ tripod

Photo tripod

I. How to fix FORNAX 10 LighTrack on photo tripod:

II. How to fix FORNAX 10 LighTrack on EQ tripod: