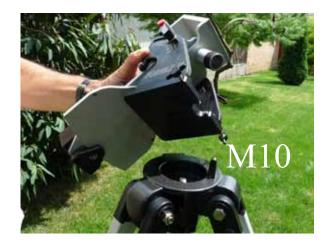

#### VI. How to fix the Astro Ballhead to FORNAX 10 LighTrack (way 1):

3.

4.

2.

5.

Advantage: The polar scope can be used with this setting. Disadvantage: Less weight capacity.

#### VII. How to fix the Astro Ballhead to FORNAX 10 LighTrack (way 2):

Advantage: Can carry more weight due to the ballhead's position on the vertical axis Disadvantage: The polar scope cannot be used with this setting.