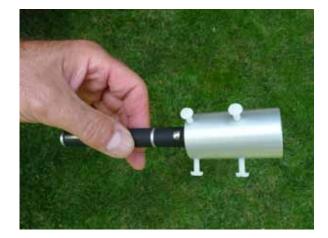

### IV. How to fix the laserpen to FORNAX 10 LighTrack (type 1):

1.

2.

3.

4.

Two types of laserpens are available on the market.

V. How to fix the laserpen to FORNAX 10 LighTrack (type 2)

1.