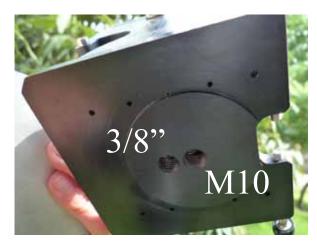

#### VI. How to fix the Astro Ballhead to FORNAX 10 LighTrack (way 1):

3.

4.

2.

5.

Advantage: The polar scope can be used with this setting. Disadvantage: Less weight capacity.

#### VII. How to fix the Astro Ballhead to FORNAX 10 LighTrack (way 2):

Advantage: Can carry more weight due to the ballhead's position on the vertical axis Disadvantage: The polar scope cannot be used with this setting.