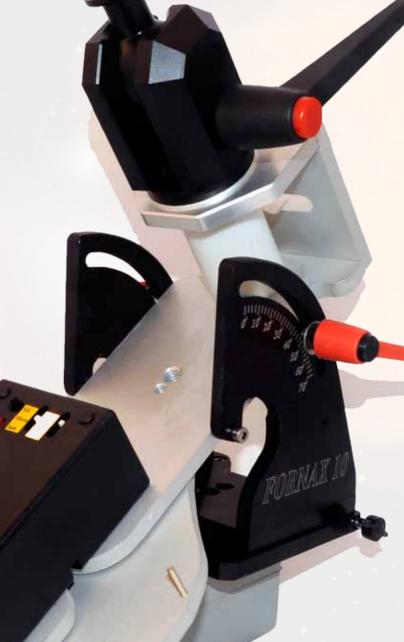

# FORNAX 10 -Manual-

The FORNAX 10 mount can be fixed on an EQ tripod (can be purchased seperately) or any kind of photo tripod.

EQ tripod

Photo tripod

I. How to fix FORNAX 10 LighTrack on photo tripod:

II. How to fix FORNAX 10 LighTrack on EQ tripod:

#### VI. How to fix the Astro Ballhead to FORNAX 10 LighTrack (way 1):

3.

4.

2.

5.

Advantage: The polar scope can be used with this setting. Disadvantage: Less weight capacity.

#### VII. How to fix the Astro Ballhead to FORNAX 10 LighTrack (way 2):

Advantage: Can carry more weight due to the ballhead's position on the vertical axis Disadvantage: The polar scope cannot be used with this setting.