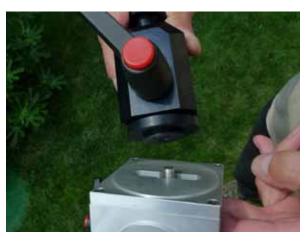

#### VI. How to fix the Astro Ballhead to FORNAX 10 LighTrack (way 1):

3.

4.

2.

5.

Advantage: The polar scope can be used with this setting. Disadvantage: Less weight capacity.