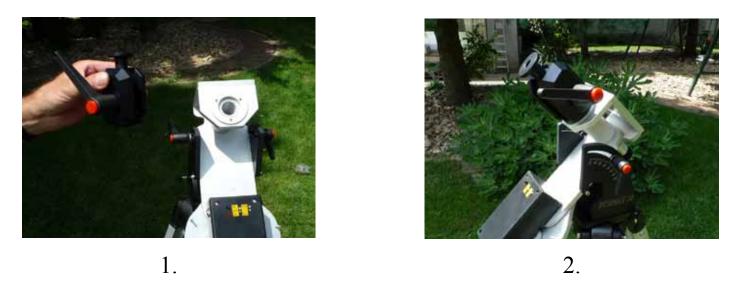

xed on an EQ tripod (can be purchased seperately) or any kind of photo tripod.



EQ tripod



Photo tripod

I. How to fix FORNAX 10 LighTrack on photo tripod:

















II. How to fix FORNAX 10 LighTrack on EQ tripod:



1.



2.



3.



5.





How to fix the polarscope to FORNAX 10 LighTrack: III.









### IV. How to fix the laserpen to FORNAX 10 LighTrack (type 1):



1.





2.



3.

4.

Two types of laserpens are available on the market.

V. How to fix the laserpen to FORNAX 10 LighTrack (type 2)



1.







#### VI. How to fix the Astro Ballhead to FORNAX 10 LighTrack (way 1):





3.



4.



2.



5.

Advantage: The polar scope can be used with this setting. Disadvantage: Less weight capacity.

#### VII. How to fix the Astro Ballhead to FORNAX 10 LighTrack (way 2):



Advantage: Can carry more weight due to the ballhead's position on the vertical axis Disadvantage: The polar scope cannot be used with this setting.

8. How to fix the the camera to FORNAX 10 LighTrack:





1.





## FORNAX 10 LighTrack control box



Northern hemisphere Southern hemisphere