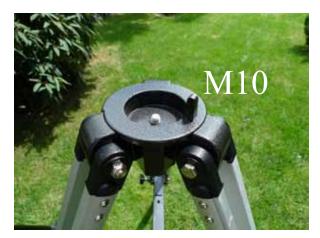

# FORNAX 10 -Manual-

The FORNAX 10 mount can be fixed on an EQ tripod (can be purchased seperately) or any kind of photo tripod.

EQ tripod

Photo tripod

I. How to fix FORNAX 10 LighTrack on photo tripod:

II. How to fix FORNAX 10 LighTrack on EQ tripod:

1.

2.

3.

5.

How to fix the polarscope to FORNAX 10 LighTrack: III.