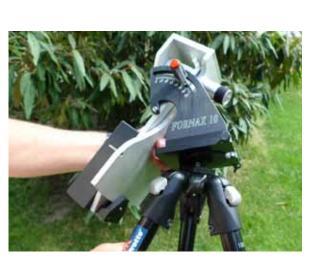

# FORNAX 10 -Manual-

The FORNAX 10 mount can be fixed on an EQ tripod (can be purchased seperately) or any kind of photo tripod.

EQ tripod

Photo tripod

I. How to fix FORNAX 10 LighTrack on photo tripod:

II. How to fix FORNAX 10 LighTrack on EQ tripod: