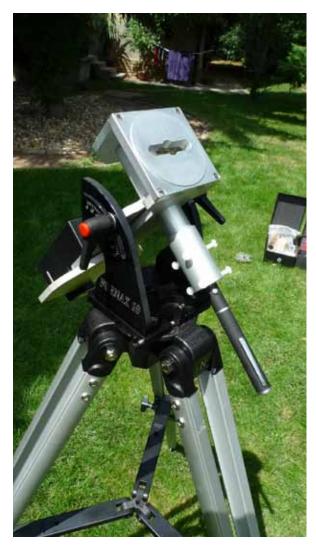

# FORNAX 10 -Manual-

The FORNAX 10 mount can be fixed on an EQ tripod (can be purchased seperately) or any kind of photo tripod.

EQ tripod

Photo tripod

I. How to fix FORNAX 10 LighTrack on photo tripod:

II. How to fix FORNAX 10 LighTrack on EQ tripod: