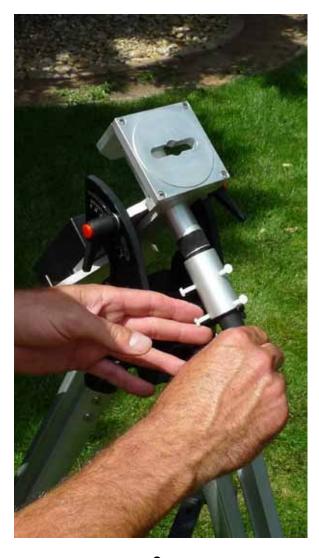

# FORNAX 10 -Manual-



The FORNAX 10 mount can be fixed on an EQ tripod (can be purchased seperately) or any kind of photo tripod.



EQ tripod



Photo tripod

I. How to fix FORNAX 10 LighTrack on photo tripod:

















II. How to fix FORNAX 10 LighTrack on EQ tripod:



1.



2.



3.



5.





How to fix the polarscope to FORNAX 10 LighTrack: III.









### IV. How to fix the laserpen to FORNAX 10 LighTrack (type 1):



1.





2.



3.

4.

Two types of laserpens are available on the market.

V. How to fix the laserpen to FORNAX 10 LighTrack (type 2)



1.







#### VI. How to fix the Astro Ballhead to FORNAX 10 LighTrack (way 1):





3.



4.



2.



5.

Advantage: The polar scope can be used with this setting. Disadvantage: Less weight capacity.

#### VII. How to fix the Astro Ballhead to FORNAX 10 LighTrack (way 2):



Advantage: Can carry more weight due to the ballhead's position on the vertical axis Disadvantage: The polar scope cannot be used with this setting.

8. How to fix the the camera to FORNAX 10 LighTrack:





1.





## FORNAX 10 LighTrack control box



Northern hemisphere Southern hemisphere