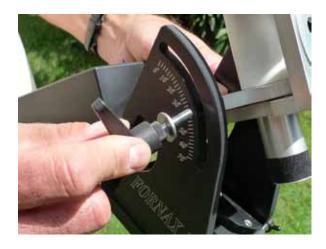

#### VI. How to fix the Astro Ballhead to FORNAX 10 LighTrack (way 1):

3.

4.

2.

5.

Advantage: The polar scope can be used with this setting. Disadvantage: Less weight capacity.