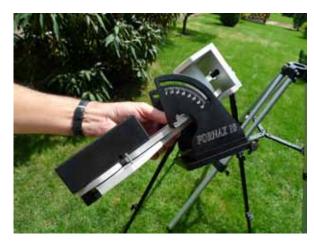

# FORNAX 10 -Manual-



The FORNAX 10 mount can be fixed on an EQ tripod (can be purchased seperately) or any kind of photo tripod.



EQ tripod



Photo tripod

I. How to fix FORNAX 10 LighTrack on photo tripod:

















II. How to fix FORNAX 10 LighTrack on EQ tripod:



1.



2.



3.



5.





How to fix the polarscope to FORNAX 10 LighTrack: III.









### IV. How to fix the laserpen to FORNAX 10 LighTrack (type 1):



1.





2.



3.

4.

Two types of laserpens are available on the market.

V. How to fix the laserpen to FORNAX 10 LighTrack (type 2)



1.







#### VI. How to fix the Astro Ballhead to FORNAX 10 LighTrack (way 1):





3.



4.



2.



5.

Advantage: The polar scope can be used with this setting. Disadvantage: Less weight capacity.

#### VII. How to fix the Astro Ballhead to FORNAX 10 LighTrack (way 2):



Advantage: Can carry more weight due to the ballhead's position on the vertical axis Disadvantage: The polar scope cannot be used with this setting.

8. How to