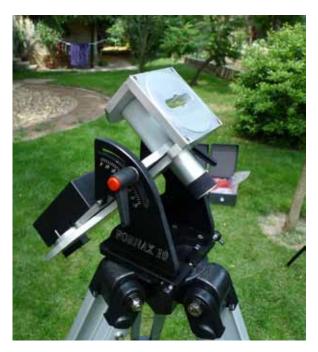

# FORNAX 10 -Manual-



The FORNAX 10 mount can be fixed on an EQ tripod (can be purchased seperately) or any kind of photo tripod.



EQ tripod



Photo tripod

I. How to fix FORNAX 10 LighTrack on photo tripod:

















II. How to fix FORNAX 10 LighTrack on EQ tripod:



1.



2.



3.



5.





How to fix the polarscope to FORNAX 10 LighTrack: III.









### IV. How to fix the laserpen to FORNAX 10 LighTrack (type 1):



1.





2.



3.

4.

Two types of laserpens are available on the market.

V. How to fix the laserpen to FORNAX 10 LighTrack (type 2)



1.







#### VI. How to fix the Astro Ballhead to FORNAX 10 LighTrack (way 1):





3.



4.



2.



5.

Advantage: The polar scope can be used with this setting. Disadvantage: Less weight capacity.

#### VII. How to fix the Astro Ballhead to FORNAX 10 LighTrack (way 2):



Advantage: Can carry more weight due to the ballhead's position on the vertical axis Disadvantage: The polar scope cannot be used with this setting.

8. How to fix the the camera to FORNAX 10 LighTrack:





1.





## FORNAX 10 LighTrack control box