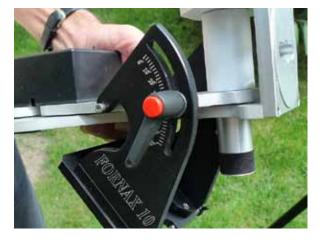

# FORNAX 10 -Manual-



The FORNAX 10 mount can be fixed on an EQ tripod (can be purchased seperately) or any kind of photo tripod.



EQ tripod



Photo tripod

I. How to fix FORNAX 10 LighTrack on photo tripod:

















II. How to fix FORNAX 10 LighTrack on EQ tripod:



1.



2.



3.



5.





How to fix the polarscope to FORNAX 10 LighTrack: III.









### IV. How to fix the laserpen to FORNAX 10 LighTrack (type 1):



1.





2.



3.

4.

Two types of laserpens are available on the market.

V. How to fix the laserpen to FORNAX 10 LighTrack (type 2)



1.







#### VI. How to fix the Astro Ballhead to FORNAX 10 LighTrack (way 1):





3.



4.



2.



5.

Advantage: The polar scope can be used with this setting. Disadvantage: Less weight capacity.

#### VII. How to fix the Astro Ballhead to FORNAX 10 LighTrack (way 2):



Advantage: Can carry more weight due to the ballhead's position on the vertical axis Disadvantage: The polar scope cannot be used with this setting.

8. How to f