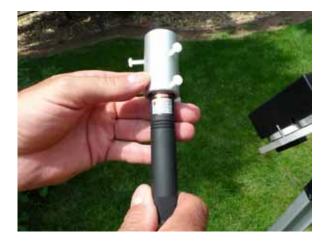

### IV. How to fix the laserpen to FORNAX 10 LighTrack (type 1):

1.

2.

3.

4.

Two types of laserpens are available on the market.

V. How to fix the laserpen to FORNAX 10 LighTrack (type 2)

1.