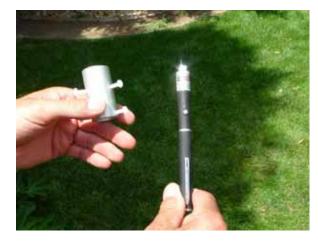

### IV. How to fix the laserpen to FORNAX 10 LighTrack (type 1):

1.

2.

3.

4.

Two types of laserpens are available on the market.

V. How to fix the laserpen to FORNAX 10 LighTrack (type 2)

1.